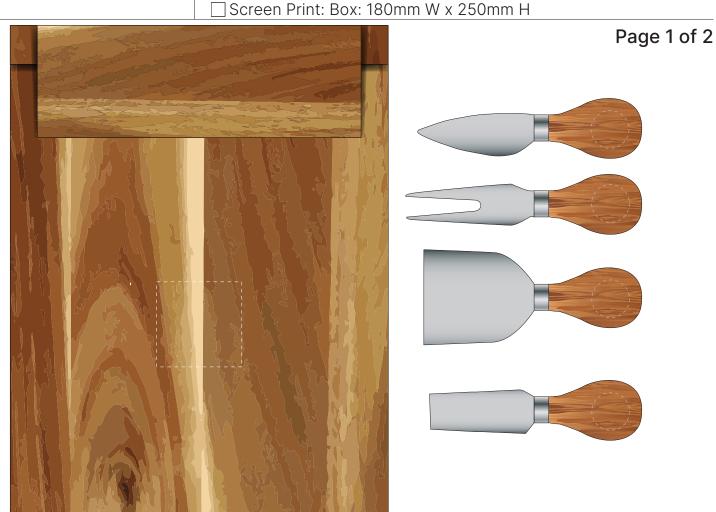

# D388 - St. Andrews Magnetic CheeseBoard & Knife Set

| Product Colour/s (Please specify product colour/s here) | Product Size Board: 200mm W x 258mm H Box: 345mm W x 305mm H                                                                                       | Actual Print Size (Please specify actual print size here) |
|---------------------------------------------------------|----------------------------------------------------------------------------------------------------------------------------------------------------|-----------------------------------------------------------|
| Print colour/s (Please specify print colour/s here)     | Print Method  Laser Engrave: Board: 100mm W x 60 mm H  Laser Engrave Knife Handles (Set of 4): 10mm Diameter  Screen Print: Box: 180mm W x 250mm H |                                                           |